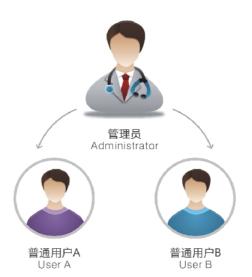

# Users Grading Management

- Authorization for different users to view or to operate.
- Operation info check-able by time, user name, etc.