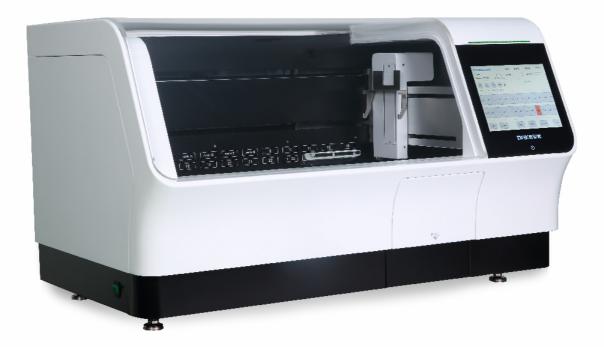

# FULLY AUTOMATED INTELLIGENT STAINER

HIGH QUALITY, MADE IN SHENZHEN

Papanicolaou Staining

#### Professional Quality Control, Perfect Staining Result

- Unique Automatic Adjustment Tech, consistent staining result.
- 1 second differentiation, clear cell nuclear and plasma.
- Calefactive reservioirs eliminate climatic affection.
- Provide standard staining reference program.
- Perfect results same for Paraffin, Frozen section and Papanicolaou Staining.
- Intellectualized Quality Control system. Worry free in whole process.

# Intelligent Staining

- 1m/s high speed mechanical arm moving, high throughput.
- Hydrophobic basket, avoid reagents cross contamination.
- Different staining programs can run together.
- Prior handling for emergency slice.

# Beautiful Fashion, Premium Quality

- 10.4 inch color touch screen, best angle of view.
- Multi-language interface, easy to learn and use.
- Voice alarm, faults reminding
- Protection for operator. No clamping injury.
- Drawer buffer, automatically reposition.
- Remote diagnoses, updating, training.

| Technical Specifications |              |  |
|--------------------------|--------------|--|
| Dimension(mm)            | 1066×665×580 |  |
| Weight                   | 90kg         |  |
| Programs                 | 100          |  |
| Program Steps            | Up to 50     |  |
| Slide Basket Capacity    | 30           |  |
| Revervoir Positions      | 26           |  |
| Revervoir Volume         | 480±20ml     |  |