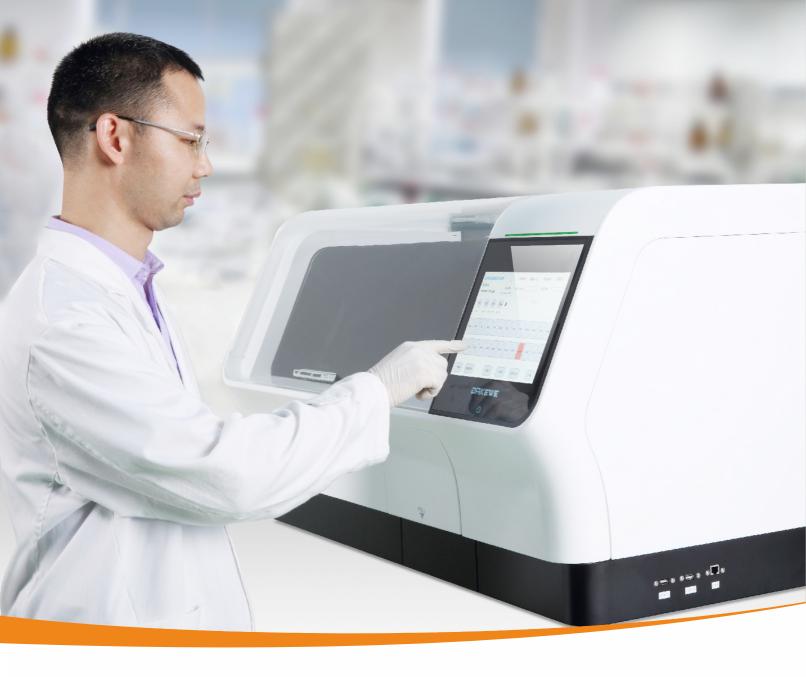

# FULLY AUTOMATED INTELLIGENT STAINER

HIGH QUALITY, MADE IN SHENZHEN

Papanicolaou Staining

# Beautiful Fashion, Premium Quality

- 10.4 inch color touch screen, best angle of view.
- Multi-language interface, easy to learn and use.
- Voice alarm, faults reminding
- Protection for operator. No clamping injury.
- Drawer buffer, automatically reposition.
- Remote diagnoses, updating, training.