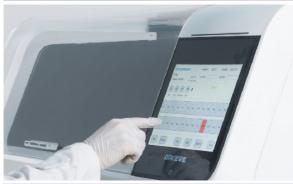

# Users Grading Management

- Authorization for different users to view or to operate.
- Operation info check-able by time, user name, etc.

Please login system

# Beautiful Fashion, Premium Quality

- 10.4 inch color touch screen, best angle of view.
- Multi-language interface, easy to learn and use.
- Voice alarm, faults reminding
- Protection for operator. No clamping injury.
- Drawer buffer, automatically reposition.
- Remote diagnoses, updating, training.