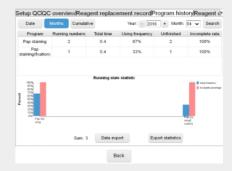

## Scientific Management for Reagents

• Reminder or forcible execution for reagents renewal.

• Historical renewal records can be checked at anytime.

• Graphic reports of SOP can be exported directly.

• Statistics of reagents consumption.