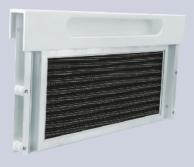

## Monitoring and Handling for Exhaust Fume

- Full closure design and thicker activated carbon filter.
- Fume concentration automatically monitoring and alarm.
- Strong air force intelligently evacuate.

| Tank temp: 35.6 $^{\circ}\mathrm{F}$ $^{\circ}\mathrm{Concerntration:}$ | 0% |
|-------------------------------------------------------------------------|----|
| Oven temp: 89.6 $^{\circ}\mathrm{F}$ concerntration:                    | 0% |
|                                                                         |    |