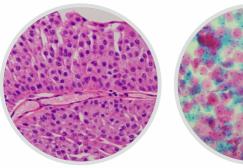

#### Professional Quality Control, Perfect Staining Result

- Unique Automatic Adjustment Tech, consistent staining result.
- 1 second differentiation, clear cell nuclear and plasma.
- Calefactive reservioirs eliminate climatic affection.
- Provide standard staining reference program.
- Perfect results same for Paraffin, Frozen section and Papanicolaou Staining.
- Intellectualized Quality Control system. Worry free in whole process.