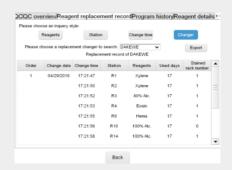

## Scientific Management for Reagents

• Reminder or forcible execution for reagents renewal.

• Historical renewal records can be checked at anytime.

• Graphic reports of SOP can be exported directly.

• Statistics of reagents consumption.