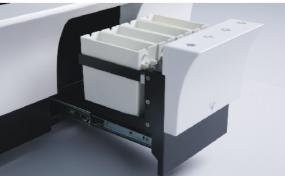

# Intelligent Staining

- 1m/s high speed mechanical arm moving, high throughput.
- Hydrophobic basket, avoid reagents cross contamination.
- Different staining programs can run together.
- Prior handling for emergency slice.

# Beautiful Fashion, Premium Quality

- 10.4 inch color touch screen, best angle of view.
- Multi-language interface, easy to learn and use.
- Voice alarm, faults reminding
- Protection for operator. No clamping injury.
- Drawer buffer, automatically reposition.
- Remote diagnoses, updating, training.