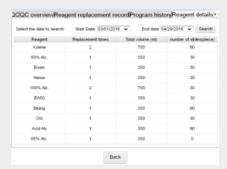

## Scientific Management for Reagents

• Reminder or forcible execution for reagents renewal.

• Historical renewal records can be checked at anytime.

• Graphic reports of SOP can be exported directly.

• Statistics of reagents consumption.