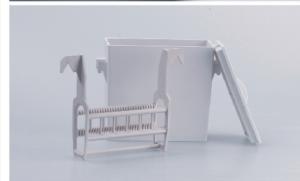

# Intelligent Staining

- 1m/s high speed mechanical arm moving, high throughput.
- Hydrophobic basket, avoid reagents cross contamination.
- Different staining programs can run together.
- Prior handling for emergency slice.