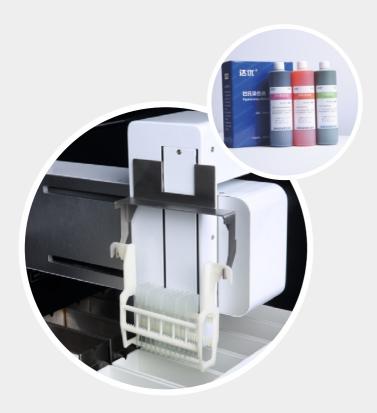

## Scientific Management for Reagents

• Reminder or forcible execution for reagents renewal.

• Historical renewal records can be checked at anytime.

• Graphic reports of SOP can be exported directly.

• Statistics of reagents consumption.

# Intelligent Staining

- 1m/s high speed mechanical arm moving, high throughput.
- Hydrophobic basket, avoid reagents cross contamination.
- Different staining programs can run together.
- Prior handling for emergency slice.