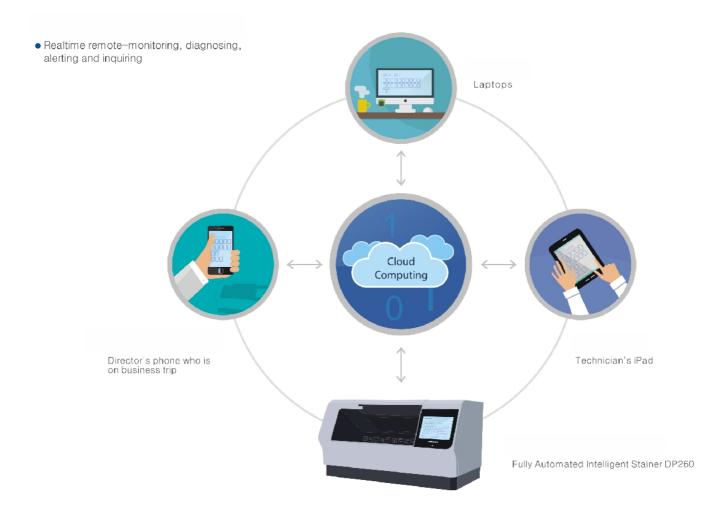

n.
- Provide standard staining reference program.
- Perfect results same for Paraffin, Frozen section and Papanicolaou Staining.
- Intellectualized Quality Control system. Worry free in whole process.



• Curve of Hematoxylin Effects Change



#### **Differentiation Speed**

The robotic arm can transfer directly and accurately, realizing 0.76 second differentiation.

## Scientific Management for Reagents

• Reminder or forcible execution for reagents renewal.

• Historical renewal records can be checked at anytime.

• Graphic reports of SOP can be exported directly.

• Statistics of reagents consumption.









# Users Grading Management

- Authorization for different users to view or to operate.
- Operation info check-able by time, user name, etc.



## Remote Inspection via Internet



# Intelligent Staining

- 1m/s high speed mechanical arm moving, high throughput.
- Hydrophobic basket, avoid reagents cross contamination.
- Different staining programs can run together.
- Prior handling for emergency slice.

## Monitoring and Handling for Exhaust Fume

- Full closure design and thicker activated carbon filter.
- Fume concentration automatically monitoring and alarm.
- Strong air force intelligently evacuate.









| Tank temp: 35.6 $^{\circ}\mathrm{F}$ $^{\circ}\mathrm{Concerntration:}$ | 0% |
|-------------------------------------------------------------------------|----|
| Oven temp: 89.6 $^{\circ}\mathrm{F}$ concerntration:                    | 0% |
|                                                                         |    |

Please login system



# Beautifu