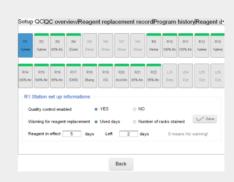

## Scientific Management for Reagents

• Reminder or forcible execution for reagents renewal.

• Historical renewal records can be checked at anytime.

• Graphic reports of SOP can be exported directly.

• Statistics of reagents consumption.